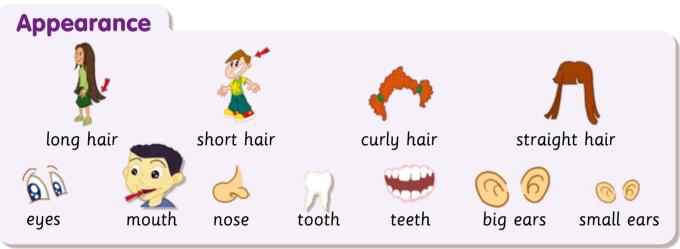

# Richurs Victionary

#### **School**













bag

book

pen

pencil

ruler

rubber











computer

desk

board

pencil case

chair

#### **Colours**



















red

blue

yellow

green

pink

orange

brown

white

black

# Family and friends













father

mother

sister

brother

grandfather

grandmother







aunt



cousin



baby



friend

#### **Toys**







board game







# House



sofa

bed



wardrobe





TV

window











### **Places**



pet shop



supermarket



toy shop



hospital



school



police station



restaurant



playground



park



cinema



It's raining.



It's sunny.



It's cloudy.



It's hot.





It's cold.

# Food and drinks



meat



rice



chicken



cheese



tomato



tomatoes



sandwich



sandwiches



crisps



bananas



beans



spaghetti



milk



orange juice



doughnuts



vegetables



sweets



soda



fruit



salad



cereal



burger



chips



bread