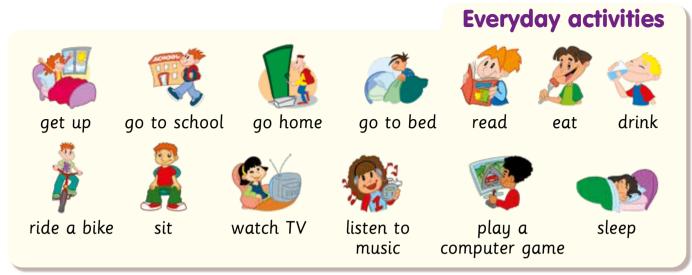

red

blue

yellow

green

pink

orange

brown

white

black

# Family and friends













father

mother

sister

brother

grandfather

grandmother







aunt



cousin



baby



friend

#### **Toys**







board game







# House



sofa

bed



wardrobe





TV

window











### **Places**



pet shop



supermarket



toy shop



hospital



school



police station



restaurant



playground



park



cinema



It's raining.



It's sunny.



It's cloudy.



It's hot.





It's cold.

# Food and drinks



meat



rice



chicken



cheese



tomato



tomatoes



sandwich



sandwiches



crisps



bananas



beans



spaghetti



milk



orange juice



doughnuts



vegetables



sweets



soda



fruit



salad



cereal



burger



chips



bread