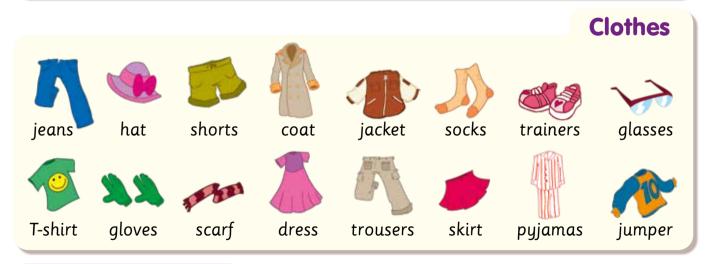

red

blue

yellow

green

pink

orange

brown

white

black

# Family and friends













father

mother

sister

brother

grandfather

grandmother







aunt



cousin



baby



friend

#### **Toys**







board game







# House



sofa

bed



wardrobe





TV

window











### **Places**



pet shop



supermarket



toy shop



hospital



school



police station



restaurant



playground



park



cinema



It's raining.



It's sunny.



It's cloudy.



It's hot.





It's cold.

# Food and drinks



meat



rice



chicken



cheese



tomato



tomatoes



sandwich



sandwiches



crisps



bananas



beans



spaghetti



milk



orange juice



doughnuts



vegetables



sweets



soda



fruit



salad



cereal



burger



chips



bread