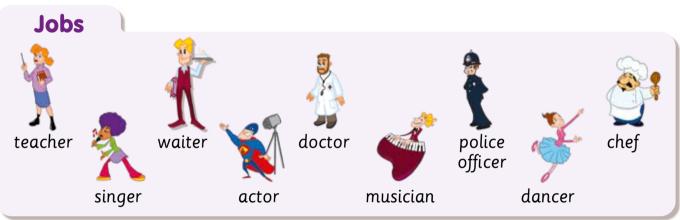

red

blue

yellow

green

pink

orange

brown

white

black

# Family and friends













father

mother

sister

brother

grandfather

grandmother







aunt



cousin



baby



friend

#### **Toys**







board game







# House



sofa

bed



wardrobe





TV

window











### **Places**



pet shop



supermarket



toy shop



hospital



school



police station



restaurant



playground



park



cinema



It's raining.



It's sunny.



It's cloudy.



It's hot.





It's cold.

# Food and drinks



meat



rice



chicken



cheese



tomato



tomatoes



sandwich



sandwiches



crisps



bananas



beans



spaghetti



milk



orange juice



doughnuts



vegetables



sweets



soda



fruit



salad



cereal



burger



chips



bread