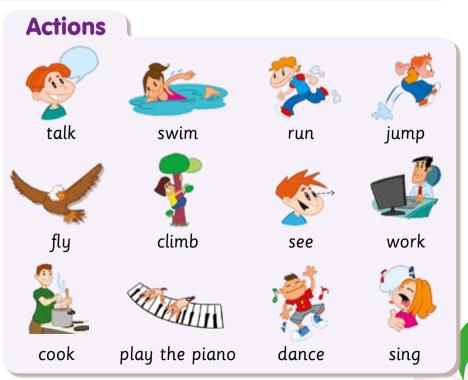

# Richurs Victionary

#### **School**













bag

book

pen

pencil

ruler

rubber











computer

desk

board

pencil case

chair

#### **Colours**



















red

blue

yellow

green

pink

orange

brown

white

black

# Family and friends













father

mother

sister

brother

grandfather

grandmother







aunt



cousin



baby



friend

#### **Toys**







board game







# House



sofa

bed



wardrobe





TV

window











### **Places**



pet shop



supermarket



toy shop



hospital



school



police station



restaurant



playground



park



cinema



It's raining.



It's sunny.



It's cloudy.



It's hot.





It's cold.

# Food and drinks



meat



rice



chicken



cheese



tomato



tomatoes



sandwich



sandwiches



crisps



bananas



beans



spaghetti



milk



orange juice



doughnuts



vegetables



sweets



soda



fruit



salad



cereal



burger



chips



bread