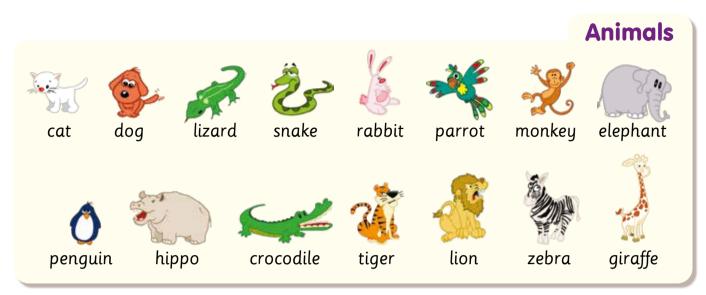

# Richurs Victionary

#### **School**













bag

book

pen

pencil

ruler

rubber











computer

desk

board

pencil case

chair

#### **Colours**



















red

blue

yellow

green

pink

orange

brown

white

black

# Family and friends













father

mother

sister

brother

grandfather

grandmother







aunt



cousin



baby



friend

#### **Toys**







board game







# House



sofa

bed



wardrobe





TV

window











### **Places**



pet shop



supermarket



toy shop



hospital



school



police station



restaurant



playground



park



cinema



It's raining.



It's sunny.



It's cloudy.



It's hot.





It's cold.

# Food and drinks



meat



rice



chicken



cheese



tomato



tomatoes



sandwich



sandwiches



crisps



bananas



beans



spaghetti



milk



orange juice



doughnuts



vegetables



sweets



soda



fruit



salad



cereal



burger



chips



bread