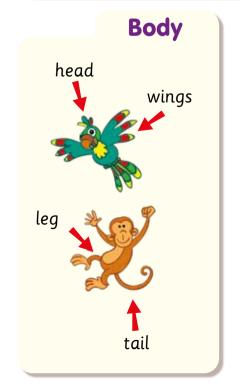

# Richurs Victionary

#### **School**













bag

book

pen

pencil

ruler

rubber











computer

desk

board

pencil case

chair

#### **Colours**



















red

blue

yellow

green

pink

orange

brown

white

black

# Family and friends













father

mother

sister

brother

grandfather

grandmother







aunt



cousin



baby



friend

#### **Toys**







board game







# House



sofa

bed



wardrobe





TV

window











### **Places**



pet shop



supermarket



toy shop



hospital



school



police station



restaurant



playground



park



cinema



It's raining.



It's sunny.



It's cloudy.



It's hot.





It's cold.

# Food and drinks



meat



rice



chicken



cheese



tomato



tomatoes



sandwich



sandwiches



crisps



bananas



beans



spaghetti



milk



orange juice



doughnuts



vegetables



sweets



soda



fruit



salad



cereal



burger



chips



bread